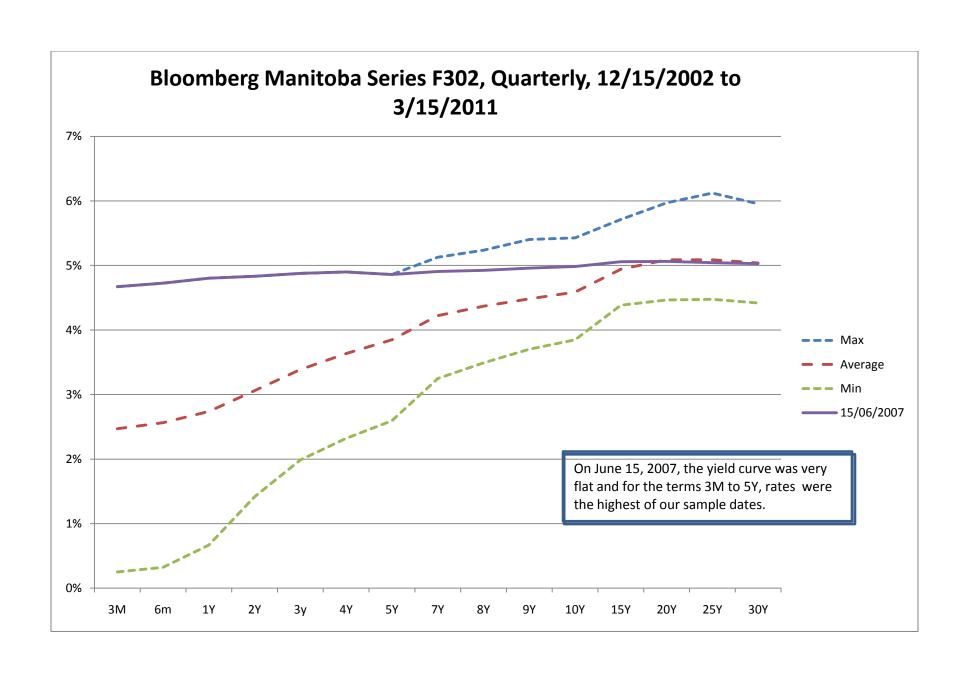

| F302       | 3M    | 6m    | 1Y    | 2Y    | Зу    | 4Y    | 5Y    | 7Y    | 8Y    | 9Y    | 10Y   | 15Y   | 20Y   | 25Y   | 30Y   |
|------------|-------|-------|-------|-------|-------|-------|-------|-------|-------|-------|-------|-------|-------|-------|-------|
| Max        | 4.67% | 4.73% | 4.80% | 4.83% | 4.88% | 4.90% | 4.86% | 5.13% | 5.24% | 5.40% | 5.43% | 5.71% | 5.97% | 6.12% | 5.96% |
| Average    | 2.47% | 2.57% | 2.74% | 3.06% | 3.39% | 3.64% | 3.85% | 4.22% | 4.37% | 4.48% | 4.59% | 4.94% | 5.09% | 5.09% | 5.04% |
| Min        | 0.25% | 0.32% | 0.67% | 1.42% | 1.99% | 2.32% | 2.59% | 3.25% | 3.49% | 3.70% | 3.85% | 4.38% | 4.47% | 4.48% | 4.42% |
| 15/03/2011 | 1.06% | 1.16% | 1.35% | 1.84% | 2.26% | 2.37% | 2.90% | 3.45% | 3.65% | 3.87% | 4.04% | 4.44% | 4.59% | 4.62% | 4.55% |
| 15/12/2010 | 1.07% | 1.18% | 1.44% | 1.90% | 2.27% | 2.63% | 2.94% | 3.53% | 3.78% | 3.97% | 4.07% | 4.43% | 4.59% | 4.65% | 4.57% |
| 15/09/2010 | 1.08% | 1.14% | 1.39% | 1.70% | 1.99% | 2.32% | 2.59% | 3.25% | 3.49% | 3.70% | 3.85% | 4.38% | 4.47% | 4.48% | 4.42% |
| 15/06/2010 | 0.83% | 1.00% | 1.41% | 2.12% | 2.74% | 3.09% | 3.36% | 3.92% | 4.07% | 4.25% | 4.34% | 4.79% | 4.82% | 4.80% | 4.76% |
| 15/03/2010 | 0.30% | 0.51% | 0.91% | 1.74% | 2.43% | 2.85% | 3.10% | 3.70% | 3.91% | 4.09% | 4.25% | 4.83% | 4.85% | 4.82% | 4.77% |
| 15/12/2009 | 0.30% | 0.39% | 0.69% | 1.45% | 2.17% | 2.64% | 2.96% | 3.51% | 3.79% | 4.04% | 4.28% | 4.95% | 4.99% | 4.91% | 4.80% |
| 15/09/2009 | 0.25% | 0.32% | 0.67% | 1.50% | 2.21% | 2.74% | 3.03% | 3.59% | 3.84% | 4.05% | 4.26% | 5.01% | 5.00% | 4.87% | 4.78% |
| 15/06/2009 | 0.35% | 0.43% | 0.74% | 1.53% | 2.43% | 3.14% | 3.44% | 3.97% | 4.18% | 4.36% | 4.55% | 5.16% | 5.18% | 5.06% | 4.96% |
| 15/03/2009 | 0.53% | 0.70% | 0.91% | 1.42% | 2.12% | 2.73% | 3.09% | 3.76% | 4.16% | 4.29% | 4.59% | 5.45% | 5.51% | 5.22% | 5.12% |
| 15/12/2008 | 1.25% | 1.45% | 1.77% | 2.33% | 2.73% | 3.23% | 3.59% | 4.23% | 4.46% | 4.59% | 4.79% | 5.39% | 5.53% | 5.36% | 5.25% |
| 15/09/2008 | 2.75% | 2.69% | 2.69% | 2.87% | 3.27% | 3.42% | 3.63% | 3.95% | 4.09% | 4.20% | 4.34% | 4.77% | 4.84% | 4.81% | 4.75% |
| 13/06/2008 | 3.12% | 3.32% | 3.58% | 3.78% | 3.98% | 4.16% | 4.27% | 4.46% | 4.54% | 4.61% | 4.72% | 4.94% | 5.03% | 5.02% | 4.97% |
| 14/03/2008 | 2.72% | 2.65% | 2.77% | 2.91% | 3.21% | 3.43% | 3.64% | 3.89% | 4.03% | 4.18% | 4.29% | 4.72% | 4.82% | 4.81% | 4.80% |
| 14/12/2007 | 4.15% | 4.26% | 4.33% | 4.39% | 4.44% | 4.48% | 4.51% | 4.60% | 4.64% | 4.68% | 4.72% | 4.84% | 4.88% | 4.85% | 4.83% |
| 14/09/2007 | 4.28% | 4.48% | 4.56% | 4.51% | 4.52% | 4.55% | 4.58% | 4.65% | 4.69% | 4.73% | 4.75% | 4.94% | 5.01% | 4.99% | 4.98% |
| 15/06/2007 | 4.67% | 4.73% | 4.80% | 4.83% | 4.88% | 4.90% | 4.86% | 4.91% | 4.92% | 4.96% | 4.98% | 5.06% | 5.06% | 5.04% | 5.03% |
| 15/03/2007 | 4.22% | 4.23% | 4.11% | 4.05% | 4.07% | 4.09% | 4.11% | 4.20% | 4.25% | 4.30% | 4.34% | 4.53% | 4.63% | 4.58% | 4.57% |
| 15/12/2006 | 4.15% | 4.19% | 4.16% | 4.09% | 4.07% | 4.07% | 4.09% | 4.18% | 4.25% | 4.31% | 4.36% | 4.51% | 4.57% | 4.55% | 4.54% |
| 15/09/2006 | 4.20% | 4.20% | 4.20% | 4.18% | 4.17% | 4.19% | 4.20% | 4.28% | 4.33% | 4.40% | 4.44% | 4.61% | 4.69% | 4.70% | 4.69% |
| 15/06/2006 | 4.33% | 4.37% | 4.43% | 4.42% | 4.45% | 4.48% | 4.51% | 4.61% | 4.65% | 4.72% | 4.77% | 4.94% | 4.98% | 5.00% | 4.98% |
| 15/03/2006 | 3.79% | 3.91% | 4.00% | 4.10% | 4.15% | 4.22% | 4.28% | 4.38% | 4.43% | 4.47% | 4.52% | 4.68% | 4.73% | 4.76% | 4.74% |
| 15/12/2005 | 3.58% | 3.74% | 3.94% | 3.99% | 4.02% | 4.07% | 4.12% | 4.20% | 4.24% | 4.30% | 4.34% | 4.60% | 4.64% | 4.69% | 4.66% |
| 15/09/2005 | 2.81% | 2.90% | 3.03% | 3.20% | 3.32% | 3.48% | 3.63% | 3.84% | 3.93% | 4.04% | 4.13% | 4.43% | 4.63% | 4.67% | 4.65% |
| 15/06/2005 | 2.51% | 2.64% | 2.76% | 3.02% | 3.22% | 3.40% | 3.64% | 3.97% | 4.07% | 4.17% | 4.26% | 4.58% | 4.83% | 4.88% | 4.85% |
| 15/03/2005 | 2.49% | 2.67% | 2.91% | 3.35% | 3.62% | 3.83% | 4.09% | 4.51% | 4.58% | 4.70% | 4.79% | 5.13% | 5.31% | 5.35% | 5.32% |
| 15/12/2004 | 2.46% | 2.50% | 2.62% | 2.97% | 3.32% | 3.52% | 3.80% | 4.25% | 4.34% | 4.45% | 4.56% | 4.93% | 5.24% | 5.27% | 5.24% |
| 15/09/2004 | 2.38% | 2.57% | 2.90% | 3.31% | 3.72% | 4.01% | 4.28% | 4.76% | 4.85% | 4.94% | 5.02% | 5.31% | 5.58% | 5.61% | 5.60% |
| 15/06/2004 | 2.06% | 2.24% | 2.79% | 3.50% | 3.99% | 4.36% | 4.66% | 5.13% | 5.23% | 5.31% | 5.40% | 5.69% | 5.89% | 5.92% | 5.87% |
| 15/03/2004 | 2.07% | 2.08% | 2.09% | 2.46% | 2.93% | 3.34% | 3.65% | 4.21% | 4.45% | 4.54% | 4.62% | 4.98% | 5.40% | 5.52% | 5.49% |
| 15/12/2003 | 2.59% | 2.62% | 2.73% | 3.12% | 3.63% | 4.02% | 4.30% | 4.78% | 4.96% | 5.04% | 5.10% | 5.40% | 5.70% | 5.80% | 5.77% |
| 15/09/2003 | 2.60% | 2.58% | 2.80% | 3.21% | 3.63% | 3.96% | 4.28% | 4.79% | 4.99% | 5.10% | 5.20% | 5.50% | 5.83% | 5.89% | 5.84% |
| 15/06/2003 | 3.20% | 3.13% | 2.95% | 2.96% | 3.15% | 3.30% | 3.60% | 4.06% | 4.27% | 4.37% | 4.45% | 4.76% | 5.23% | 5.33% | 5.27% |
| 15/03/2003 | 3.15% | 3.42% | 3.61% | 3.86% | 4.13% | 4.35% | 4.62% | 5.03% | 5.24% | 5.34% | 5.38% | 5.66% | 5.97% | 6.06% | 5.94% |
| 15/12/2002 | 2.71% | 2.81% | 3.01% | 3.45% | 3.91% | 4.22% | 4.54% | 5.01% | 5.23% | 5.40% | 5.43% | 5.71% | 5.97% | 6.12% | 5.96% |