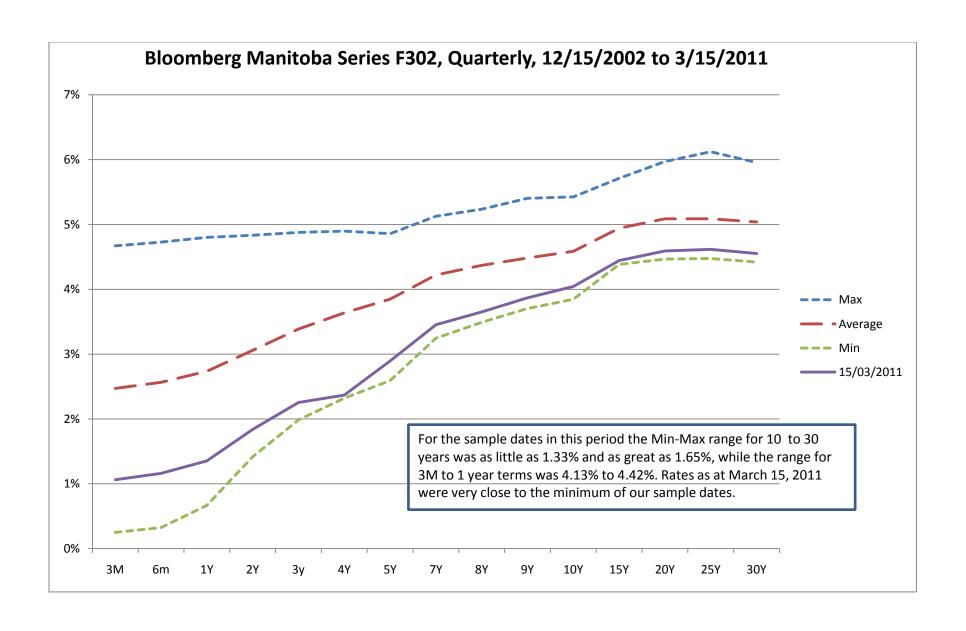

| F302       | 3M    | 6m    | 1Y    | 2Y    | Зу    | 4Y    | 5Y    | 7Y    | 8Y    | 9Y    | 10Y   | 15Y   | 20Y   | 25Y   | 30Y   |
|------------|-------|-------|-------|-------|-------|-------|-------|-------|-------|-------|-------|-------|-------|-------|-------|
| Max        | 4.67% | 4.73% | 4.80% | 4.83% | 4.88% | 4.90% | 4.86% | 5.13% | 5.24% | 5.40% | 5.43% | 5.71% | 5.97% | 6.12% | 5.96% |
| Average    | 2.47% | 2.57% | 2.74% | 3.06% | 3.39% | 3.64% | 3.85% | 4.22% | 4.37% | 4.48% | 4.59% | 4.94% | 5.09% | 5.09% | 5.04% |
| Min        | 0.25% | 0.32% | 0.67% | 1.42% | 1.99% | 2.32% | 2.59% | 3.25% | 3.49% | 3.70% | 3.85% | 4.38% | 4.47% | 4.48% | 4.42% |
| 15/03/2011 | 1.06% | 1.16% | 1.35% | 1.84% | 2.26% | 2.37% | 2.90% | 3.45% | 3.65% | 3.87% | 4.04% | 4.44% | 4.59% | 4.62% | 4.55% |
| 15/12/2010 | 1.07% | 1.18% | 1.44% | 1.90% | 2.27% | 2.63% | 2.94% | 3.53% | 3.78% | 3.97% | 4.07% | 4.43% | 4.59% | 4.65% | 4.57% |
| 15/09/2010 | 1.08% | 1.14% | 1.39% | 1.70% | 1.99% | 2.32% | 2.59% | 3.25% | 3.49% | 3.70% | 3.85% | 4.38% | 4.47% | 4.48% | 4.42% |
| 15/06/2010 | 0.83% | 1.00% | 1.41% | 2.12% | 2.74% | 3.09% | 3.36% | 3.92% | 4.07% | 4.25% | 4.34% | 4.79% | 4.82% | 4.80% | 4.76% |
| 15/03/2010 | 0.30% | 0.51% | 0.91% | 1.74% | 2.43% | 2.85% | 3.10% | 3.70% | 3.91% | 4.09% | 4.25% | 4.83% | 4.85% | 4.82% | 4.77% |
| 15/12/2009 | 0.30% | 0.39% | 0.69% | 1.45% | 2.17% | 2.64% | 2.96% | 3.51% | 3.79% | 4.04% | 4.28% | 4.95% | 4.99% | 4.91% | 4.80% |
| 15/09/2009 | 0.25% | 0.32% | 0.67% | 1.50% | 2.21% | 2.74% | 3.03% | 3.59% | 3.84% | 4.05% | 4.26% | 5.01% | 5.00% | 4.87% | 4.78% |
| 15/06/2009 | 0.35% | 0.43% | 0.74% | 1.53% | 2.43% | 3.14% | 3.44% | 3.97% | 4.18% | 4.36% | 4.55% | 5.16% | 5.18% | 5.06% | 4.96% |
| 15/03/2009 | 0.53% | 0.70% | 0.91% | 1.42% | 2.12% | 2.73% | 3.09% | 3.76% | 4.16% | 4.29% | 4.59% | 5.45% | 5.51% | 5.22% | 5.12% |
| 15/12/2008 | 1.25% | 1.45% | 1.77% | 2.33% | 2.73% | 3.23% | 3.59% | 4.23% | 4.46% | 4.59% | 4.79% | 5.39% | 5.53% | 5.36% | 5.25% |
| 15/09/2008 | 2.75% | 2.69% | 2.69% | 2.87% | 3.27% | 3.42% | 3.63% | 3.95% | 4.09% | 4.20% | 4.34% | 4.77% | 4.84% | 4.81% | 4.75% |
| 13/06/2008 | 3.12% | 3.32% | 3.58% | 3.78% | 3.98% | 4.16% | 4.27% | 4.46% | 4.54% | 4.61% | 4.72% | 4.94% | 5.03% | 5.02% | 4.97% |
| 14/03/2008 | 2.72% | 2.65% | 2.77% | 2.91% | 3.21% | 3.43% | 3.64% | 3.89% | 4.03% | 4.18% | 4.29% | 4.72% | 4.82% | 4.81% | 4.80% |
| 14/12/2007 | 4.15% | 4.26% | 4.33% | 4.39% | 4.44% | 4.48% | 4.51% | 4.60% | 4.64% | 4.68% | 4.72% | 4.84% | 4.88% | 4.85% | 4.83% |
| 14/09/2007 | 4.28% | 4.48% | 4.56% | 4.51% | 4.52% | 4.55% | 4.58% | 4.65% | 4.69% | 4.73% | 4.75% | 4.94% | 5.01% | 4.99% | 4.98% |
| 15/06/2007 | 4.67% | 4.73% | 4.80% | 4.83% | 4.88% | 4.90% | 4.86% | 4.91% | 4.92% | 4.96% | 4.98% | 5.06% | 5.06% | 5.04% | 5.03% |
| 15/03/2007 | 4.22% | 4.23% | 4.11% | 4.05% | 4.07% | 4.09% | 4.11% | 4.20% | 4.25% | 4.30% | 4.34% | 4.53% | 4.63% | 4.58% | 4.57% |
| 15/12/2006 | 4.15% | 4.19% | 4.16% | 4.09% | 4.07% | 4.07% | 4.09% | 4.18% | 4.25% | 4.31% | 4.36% | 4.51% | 4.57% | 4.55% | 4.54% |
| 15/09/2006 | 4.20% | 4.20% | 4.20% | 4.18% | 4.17% | 4.19% | 4.20% | 4.28% | 4.33% | 4.40% | 4.44% | 4.61% | 4.69% | 4.70% | 4.69% |
| 15/06/2006 | 4.33% | 4.37% | 4.43% | 4.42% | 4.45% | 4.48% | 4.51% | 4.61% | 4.65% | 4.72% | 4.77% | 4.94% | 4.98% | 5.00% | 4.98% |
| 15/03/2006 | 3.79% | 3.91% | 4.00% | 4.10% | 4.15% | 4.22% | 4.28% | 4.38% | 4.43% | 4.47% | 4.52% | 4.68% | 4.73% | 4.76% | 4.74% |
| 15/12/2005 | 3.58% | 3.74% | 3.94% | 3.99% | 4.02% | 4.07% | 4.12% | 4.20% | 4.24% | 4.30% | 4.34% | 4.60% | 4.64% | 4.69% | 4.66% |
| 15/09/2005 | 2.81% | 2.90% | 3.03% | 3.20% | 3.32% | 3.48% | 3.63% | 3.84% | 3.93% | 4.04% | 4.13% | 4.43% | 4.63% | 4.67% | 4.65% |
| 15/06/2005 | 2.51% | 2.64% | 2.76% | 3.02% | 3.22% | 3.40% | 3.64% | 3.97% | 4.07% | 4.17% | 4.26% | 4.58% | 4.83% | 4.88% | 4.85% |
| 15/03/2005 | 2.49% | 2.67% | 2.91% | 3.35% | 3.62% | 3.83% | 4.09% | 4.51% | 4.58% | 4.70% | 4.79% | 5.13% | 5.31% | 5.35% | 5.32% |
| 15/12/2004 | 2.46% | 2.50% | 2.62% | 2.97% | 3.32% | 3.52% | 3.80% | 4.25% | 4.34% | 4.45% | 4.56% | 4.93% | 5.24% | 5.27% | 5.24% |
| 15/09/2004 | 2.38% | 2.57% | 2.90% | 3.31% | 3.72% | 4.01% | 4.28% | 4.76% | 4.85% | 4.94% | 5.02% | 5.31% | 5.58% | 5.61% | 5.60% |
| 15/06/2004 | 2.06% | 2.24% | 2.79% | 3.50% | 3.99% | 4.36% | 4.66% | 5.13% | 5.23% | 5.31% | 5.40% | 5.69% | 5.89% | 5.92% | 5.87% |
| 15/03/2004 | 2.07% | 2.08% | 2.09% | 2.46% | 2.93% | 3.34% | 3.65% | 4.21% | 4.45% | 4.54% | 4.62% | 4.98% | 5.40% | 5.52% | 5.49% |
| 15/12/2003 | 2.59% | 2.62% | 2.73% | 3.12% | 3.63% | 4.02% | 4.30% | 4.78% | 4.96% | 5.04% | 5.10% | 5.40% | 5.70% | 5.80% | 5.77% |
| 15/09/2003 | 2.60% | 2.58% | 2.80% | 3.21% | 3.63% | 3.96% | 4.28% | 4.79% | 4.99% | 5.10% | 5.20% | 5.50% | 5.83% | 5.89% | 5.84% |
| 15/06/2003 | 3.20% | 3.13% | 2.95% | 2.96% | 3.15% | 3.30% | 3.60% | 4.06% | 4.27% | 4.37% | 4.45% | 4.76% | 5.23% | 5.33% | 5.27% |
| 15/03/2003 | 3.15% | 3.42% | 3.61% | 3.86% | 4.13% | 4.35% | 4.62% | 5.03% | 5.24% | 5.34% | 5.38% | 5.66% | 5.97% | 6.06% | 5.94% |
| 15/12/2002 | 2.71% | 2.81% | 3.01% | 3.45% | 3.91% | 4.22% | 4.54% | 5.01% | 5.23% | 5.40% | 5.43% | 5.71% | 5.97% | 6.12% | 5.96% |