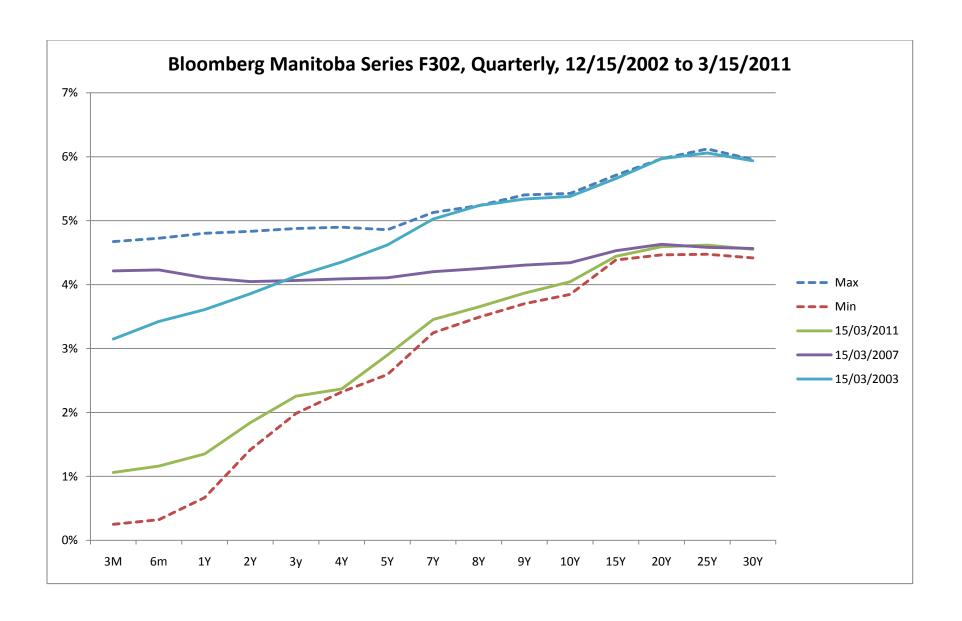

| F302       | 3M    | 6m    | 1Y    | 2Y    | Зу    | 4Y    | 5Y    | 7Y    | 8Y    | 9Y    | 10Y   | 15Y   | 20Y   | 25Y   | 30Y   |
|------------|-------|-------|-------|-------|-------|-------|-------|-------|-------|-------|-------|-------|-------|-------|-------|
| Max        | 4.67% | 4.73% | 4.80% | 4.83% | 4.88% | 4.90% | 4.86% | 5.13% | 5.24% | 5.40% | 5.43% | 5.71% | 5.97% | 6.12% | 5.96% |
| Average    | 2.47% | 2.57% | 2.74% | 3.06% | 3.39% | 3.64% | 3.85% | 4.22% | 4.37% | 4.48% | 4.59% | 4.94% | 5.09% | 5.09% | 5.04% |
| Min        | 0.25% | 0.32% | 0.67% | 1.42% | 1.99% | 2.32% | 2.59% | 3.25% | 3.49% | 3.70% | 3.85% | 4.38% | 4.47% | 4.48% | 4.42% |
| 15/03/2011 | 1.06% | 1.16% | 1.35% | 1.84% | 2.26% | 2.37% | 2.90% | 3.45% | 3.65% | 3.87% | 4.04% | 4.44% | 4.59% | 4.62% | 4.55% |
| 15/12/2010 | 1.07% | 1.18% | 1.44% | 1.90% | 2.27% | 2.63% | 2.94% | 3.53% | 3.78% | 3.97% | 4.07% | 4.43% | 4.59% | 4.65% | 4.57% |
| 15/09/2010 | 1.08% | 1.14% | 1.39% | 1.70% | 1.99% | 2.32% | 2.59% | 3.25% | 3.49% | 3.70% | 3.85% | 4.38% | 4.47% | 4.48% | 4.42% |
| 15/06/2010 | 0.83% | 1.00% | 1.41% | 2.12% | 2.74% | 3.09% | 3.36% | 3.92% | 4.07% | 4.25% | 4.34% | 4.79% | 4.82% | 4.80% | 4.76% |
| 15/03/2010 | 0.30% | 0.51% | 0.91% | 1.74% | 2.43% | 2.85% | 3.10% | 3.70% | 3.91% | 4.09% | 4.25% | 4.83% | 4.85% | 4.82% | 4.77% |
| 15/12/2009 | 0.30% | 0.39% | 0.69% | 1.45% | 2.17% | 2.64% | 2.96% | 3.51% | 3.79% | 4.04% | 4.28% | 4.95% | 4.99% | 4.91% | 4.80% |
| 15/09/2009 | 0.25% | 0.32% | 0.67% | 1.50% | 2.21% | 2.74% | 3.03% | 3.59% | 3.84% | 4.05% | 4.26% | 5.01% | 5.00% | 4.87% | 4.78% |
| 15/06/2009 | 0.35% | 0.43% | 0.74% | 1.53% | 2.43% | 3.14% | 3.44% | 3.97% | 4.18% | 4.36% | 4.55% | 5.16% | 5.18% | 5.06% | 4.96% |
| 15/03/2009 | 0.53% | 0.70% | 0.91% | 1.42% | 2.12% | 2.73% | 3.09% | 3.76% | 4.16% | 4.29% | 4.59% | 5.45% | 5.51% | 5.22% | 5.12% |
| 15/12/2008 | 1.25% | 1.45% | 1.77% | 2.33% | 2.73% | 3.23% | 3.59% | 4.23% | 4.46% | 4.59% | 4.79% | 5.39% | 5.53% | 5.36% | 5.25% |
| 15/09/2008 | 2.75% | 2.69% | 2.69% | 2.87% | 3.27% | 3.42% | 3.63% | 3.95% | 4.09% | 4.20% | 4.34% | 4.77% | 4.84% | 4.81% | 4.75% |
| 13/06/2008 | 3.12% | 3.32% | 3.58% | 3.78% | 3.98% | 4.16% | 4.27% | 4.46% | 4.54% | 4.61% | 4.72% | 4.94% | 5.03% | 5.02% | 4.97% |
| 14/03/2008 | 2.72% | 2.65% | 2.77% | 2.91% | 3.21% | 3.43% | 3.64% | 3.89% | 4.03% | 4.18% | 4.29% | 4.72% | 4.82% | 4.81% | 4.80% |
| 14/12/2007 | 4.15% | 4.26% | 4.33% | 4.39% | 4.44% | 4.48% | 4.51% | 4.60% | 4.64% | 4.68% | 4.72% | 4.84% | 4.88% | 4.85% | 4.83% |
| 14/09/2007 | 4.28% | 4.48% | 4.56% | 4.51% | 4.52% | 4.55% | 4.58% | 4.65% | 4.69% | 4.73% | 4.75% | 4.94% | 5.01% | 4.99% | 4.98% |
| 15/06/2007 | 4.67% | 4.73% | 4.80% | 4.83% | 4.88% | 4.90% | 4.86% | 4.91% | 4.92% | 4.96% | 4.98% | 5.06% | 5.06% | 5.04% | 5.03% |
| 15/03/2007 | 4.22% | 4.23% | 4.11% | 4.05% | 4.07% | 4.09% | 4.11% | 4.20% | 4.25% | 4.30% | 4.34% | 4.53% | 4.63% | 4.58% | 4.57% |
| 15/12/2006 | 4.15% | 4.19% | 4.16% | 4.09% | 4.07% | 4.07% | 4.09% | 4.18% | 4.25% | 4.31% | 4.36% | 4.51% | 4.57% | 4.55% | 4.54% |
| 15/09/2006 | 4.20% | 4.20% | 4.20% | 4.18% | 4.17% | 4.19% | 4.20% | 4.28% | 4.33% | 4.40% | 4.44% | 4.61% | 4.69% | 4.70% | 4.69% |
| 15/06/2006 | 4.33% | 4.37% | 4.43% | 4.42% | 4.45% | 4.48% | 4.51% | 4.61% | 4.65% | 4.72% | 4.77% | 4.94% | 4.98% | 5.00% | 4.98% |
| 15/03/2006 | 3.79% | 3.91% | 4.00% | 4.10% | 4.15% | 4.22% | 4.28% | 4.38% | 4.43% | 4.47% | 4.52% | 4.68% | 4.73% | 4.76% | 4.74% |
| 15/12/2005 | 3.58% | 3.74% | 3.94% | 3.99% | 4.02% | 4.07% | 4.12% | 4.20% | 4.24% | 4.30% | 4.34% | 4.60% | 4.64% | 4.69% | 4.66% |
| 15/09/2005 | 2.81% | 2.90% | 3.03% | 3.20% | 3.32% | 3.48% | 3.63% | 3.84% | 3.93% | 4.04% | 4.13% | 4.43% | 4.63% | 4.67% | 4.65% |
| 15/06/2005 | 2.51% | 2.64% | 2.76% | 3.02% | 3.22% | 3.40% | 3.64% | 3.97% | 4.07% | 4.17% | 4.26% | 4.58% | 4.83% | 4.88% | 4.85% |
| 15/03/2005 | 2.49% | 2.67% | 2.91% | 3.35% | 3.62% | 3.83% | 4.09% | 4.51% | 4.58% | 4.70% | 4.79% | 5.13% | 5.31% | 5.35% | 5.32% |
| 15/12/2004 | 2.46% | 2.50% | 2.62% | 2.97% | 3.32% | 3.52% | 3.80% | 4.25% | 4.34% | 4.45% | 4.56% | 4.93% | 5.24% | 5.27% | 5.24% |
| 15/09/2004 | 2.38% | 2.57% | 2.90% | 3.31% | 3.72% | 4.01% | 4.28% | 4.76% | 4.85% | 4.94% | 5.02% | 5.31% | 5.58% | 5.61% | 5.60% |
| 15/06/2004 | 2.06% | 2.24% | 2.79% | 3.50% | 3.99% | 4.36% | 4.66% | 5.13% | 5.23% | 5.31% | 5.40% | 5.69% | 5.89% | 5.92% | 5.87% |
| 15/03/2004 | 2.07% | 2.08% | 2.09% | 2.46% | 2.93% | 3.34% | 3.65% | 4.21% | 4.45% | 4.54% | 4.62% | 4.98% | 5.40% | 5.52% | 5.49% |
| 15/12/2003 | 2.59% | 2.62% | 2.73% | 3.12% | 3.63% | 4.02% | 4.30% | 4.78% | 4.96% | 5.04% | 5.10% | 5.40% | 5.70% | 5.80% | 5.77% |
| 15/09/2003 | 2.60% | 2.58% | 2.80% | 3.21% | 3.63% | 3.96% | 4.28% | 4.79% | 4.99% | 5.10% | 5.20% | 5.50% | 5.83% | 5.89% | 5.84% |
| 15/06/2003 | 3.20% | 3.13% | 2.95% | 2.96% | 3.15% | 3.30% | 3.60% | 4.06% | 4.27% | 4.37% | 4.45% | 4.76% | 5.23% | 5.33% | 5.27% |
| 15/03/2003 | 3.15% | 3.42% | 3.61% | 3.86% | 4.13% | 4.35% | 4.62% | 5.03% | 5.24% | 5.34% | 5.38% | 5.66% | 5.97% | 6.06% | 5.94% |
| 15/12/2002 | 2.71% | 2.81% | 3.01% | 3.45% | 3.91% | 4.22% | 4.54% | 5.01% | 5.23% | 5.40% | 5.43% | 5.71% | 5.97% | 6.12% | 5.96% |