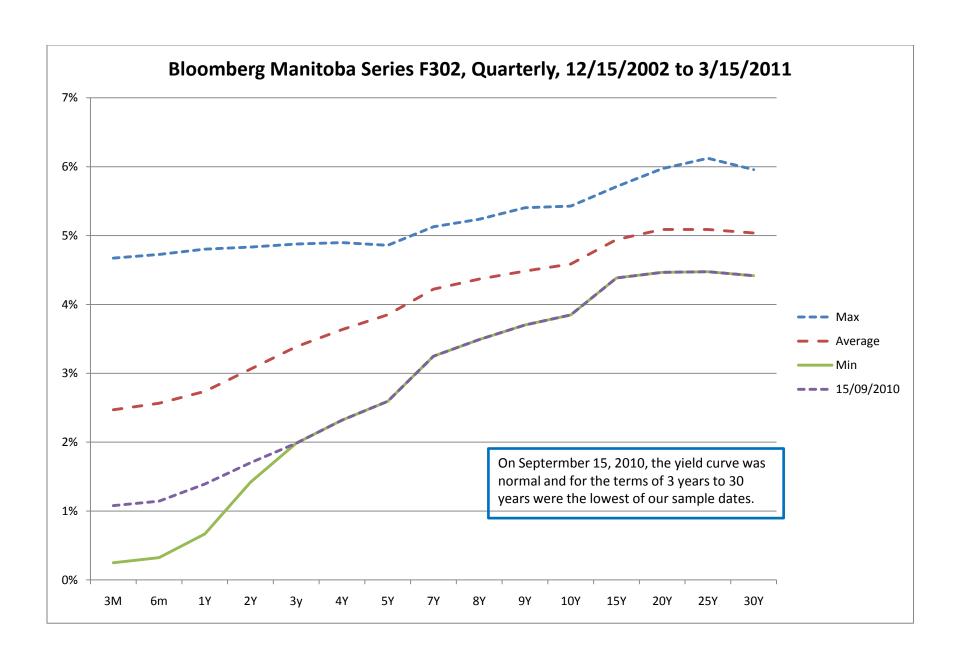

| F302       | 3M    | 6m    | 1Y    | 2Y    | Зу    | 4Y    | 5Y    | 7Y    | 8Y    | 9Y    | 10Y   | 15Y   | 20Y   | 25Y   | 30Y   |
|------------|-------|-------|-------|-------|-------|-------|-------|-------|-------|-------|-------|-------|-------|-------|-------|
| Max        | 4.67% | 4.73% | 4.80% | 4.83% | 4.88% | 4.90% | 4.86% | 5.13% | 5.24% | 5.40% | 5.43% | 5.71% | 5.97% | 6.12% | 5.96% |
| Average    | 2.47% | 2.57% | 2.74% | 3.06% | 3.39% | 3.64% | 3.85% | 4.22% | 4.37% | 4.48% | 4.59% | 4.94% | 5.09% | 5.09% | 5.04% |
| Min        | 0.25% | 0.32% | 0.67% | 1.42% | 1.99% | 2.32% | 2.59% | 3.25% | 3.49% | 3.70% | 3.85% | 4.38% | 4.47% | 4.48% | 4.42% |
| 15/03/2011 | 1.06% | 1.16% | 1.35% | 1.84% | 2.26% | 2.37% | 2.90% | 3.45% | 3.65% | 3.87% | 4.04% | 4.44% | 4.59% | 4.62% | 4.55% |
| 15/12/2010 | 1.07% | 1.18% | 1.44% | 1.90% | 2.27% | 2.63% | 2.94% | 3.53% | 3.78% | 3.97% | 4.07% | 4.43% | 4.59% | 4.65% | 4.57% |
| 15/09/2010 | 1.08% | 1.14% | 1.39% | 1.70% | 1.99% | 2.32% | 2.59% | 3.25% | 3.49% | 3.70% | 3.85% | 4.38% | 4.47% | 4.48% | 4.42% |
| 15/06/2010 | 0.83% | 1.00% | 1.41% | 2.12% | 2.74% | 3.09% | 3.36% | 3.92% | 4.07% | 4.25% | 4.34% | 4.79% | 4.82% | 4.80% | 4.76% |
| 15/03/2010 | 0.30% | 0.51% | 0.91% | 1.74% | 2.43% | 2.85% | 3.10% | 3.70% | 3.91% | 4.09% | 4.25% | 4.83% | 4.85% | 4.82% | 4.77% |
| 15/12/2009 | 0.30% | 0.39% | 0.69% | 1.45% | 2.17% | 2.64% | 2.96% | 3.51% | 3.79% | 4.04% | 4.28% | 4.95% | 4.99% | 4.91% | 4.80% |
| 15/09/2009 | 0.25% | 0.32% | 0.67% | 1.50% | 2.21% | 2.74% | 3.03% | 3.59% | 3.84% | 4.05% | 4.26% | 5.01% | 5.00% | 4.87% | 4.78% |
| 15/06/2009 | 0.35% | 0.43% | 0.74% | 1.53% | 2.43% | 3.14% | 3.44% | 3.97% | 4.18% | 4.36% | 4.55% | 5.16% | 5.18% | 5.06% | 4.96% |
| 15/03/2009 | 0.53% | 0.70% | 0.91% | 1.42% | 2.12% | 2.73% | 3.09% | 3.76% | 4.16% | 4.29% | 4.59% | 5.45% | 5.51% | 5.22% | 5.12% |
| 15/12/2008 | 1.25% | 1.45% | 1.77% | 2.33% | 2.73% | 3.23% | 3.59% | 4.23% | 4.46% | 4.59% | 4.79% | 5.39% | 5.53% | 5.36% | 5.25% |
| 15/09/2008 | 2.75% | 2.69% | 2.69% | 2.87% | 3.27% | 3.42% | 3.63% | 3.95% | 4.09% | 4.20% | 4.34% | 4.77% | 4.84% | 4.81% | 4.75% |
| 13/06/2008 | 3.12% | 3.32% | 3.58% | 3.78% | 3.98% | 4.16% | 4.27% | 4.46% | 4.54% | 4.61% | 4.72% | 4.94% | 5.03% | 5.02% | 4.97% |
| 14/03/2008 | 2.72% | 2.65% | 2.77% | 2.91% | 3.21% | 3.43% | 3.64% | 3.89% | 4.03% | 4.18% | 4.29% | 4.72% | 4.82% | 4.81% | 4.80% |
| 14/12/2007 | 4.15% | 4.26% | 4.33% | 4.39% | 4.44% | 4.48% | 4.51% | 4.60% | 4.64% | 4.68% | 4.72% | 4.84% | 4.88% | 4.85% | 4.83% |
| 14/09/2007 | 4.28% | 4.48% | 4.56% | 4.51% | 4.52% | 4.55% | 4.58% | 4.65% | 4.69% | 4.73% | 4.75% | 4.94% | 5.01% | 4.99% | 4.98% |
| 15/06/2007 | 4.67% | 4.73% | 4.80% | 4.83% | 4.88% | 4.90% | 4.86% | 4.91% | 4.92% | 4.96% | 4.98% | 5.06% | 5.06% | 5.04% | 5.03% |
| 15/03/2007 | 4.22% | 4.23% | 4.11% | 4.05% | 4.07% | 4.09% | 4.11% | 4.20% | 4.25% | 4.30% | 4.34% | 4.53% | 4.63% | 4.58% | 4.57% |
| 15/12/2006 | 4.15% | 4.19% | 4.16% | 4.09% | 4.07% | 4.07% | 4.09% | 4.18% | 4.25% | 4.31% | 4.36% | 4.51% | 4.57% | 4.55% | 4.54% |
| 15/09/2006 | 4.20% | 4.20% | 4.20% | 4.18% | 4.17% | 4.19% | 4.20% | 4.28% | 4.33% | 4.40% | 4.44% | 4.61% | 4.69% | 4.70% | 4.69% |
| 15/06/2006 | 4.33% | 4.37% | 4.43% | 4.42% | 4.45% | 4.48% | 4.51% | 4.61% | 4.65% | 4.72% | 4.77% | 4.94% | 4.98% | 5.00% | 4.98% |
| 15/03/2006 | 3.79% | 3.91% | 4.00% | 4.10% | 4.15% | 4.22% | 4.28% | 4.38% | 4.43% | 4.47% | 4.52% | 4.68% | 4.73% | 4.76% | 4.74% |
| 15/12/2005 | 3.58% | 3.74% | 3.94% | 3.99% | 4.02% | 4.07% | 4.12% | 4.20% | 4.24% | 4.30% | 4.34% | 4.60% | 4.64% | 4.69% | 4.66% |
| 15/09/2005 | 2.81% | 2.90% | 3.03% | 3.20% | 3.32% | 3.48% | 3.63% | 3.84% | 3.93% | 4.04% | 4.13% | 4.43% | 4.63% | 4.67% | 4.65% |
| 15/06/2005 | 2.51% | 2.64% | 2.76% | 3.02% | 3.22% | 3.40% | 3.64% | 3.97% | 4.07% | 4.17% | 4.26% | 4.58% | 4.83% | 4.88% | 4.85% |
| 15/03/2005 | 2.49% | 2.67% | 2.91% | 3.35% | 3.62% | 3.83% | 4.09% | 4.51% | 4.58% | 4.70% | 4.79% | 5.13% | 5.31% | 5.35% | 5.32% |
| 15/12/2004 | 2.46% | 2.50% | 2.62% | 2.97% | 3.32% | 3.52% | 3.80% | 4.25% | 4.34% | 4.45% | 4.56% | 4.93% | 5.24% | 5.27% | 5.24% |
| 15/09/2004 | 2.38% | 2.57% | 2.90% | 3.31% | 3.72% | 4.01% | 4.28% | 4.76% | 4.85% | 4.94% | 5.02% | 5.31% | 5.58% | 5.61% | 5.60% |
| 15/06/2004 | 2.06% | 2.24% | 2.79% | 3.50% | 3.99% | 4.36% | 4.66% | 5.13% | 5.23% | 5.31% | 5.40% | 5.69% | 5.89% | 5.92% | 5.87% |
| 15/03/2004 | 2.07% | 2.08% | 2.09% | 2.46% | 2.93% | 3.34% | 3.65% | 4.21% | 4.45% | 4.54% | 4.62% | 4.98% | 5.40% | 5.52% | 5.49% |
| 15/12/2003 | 2.59% | 2.62% | 2.73% | 3.12% | 3.63% | 4.02% | 4.30% | 4.78% | 4.96% | 5.04% | 5.10% | 5.40% | 5.70% | 5.80% | 5.77% |
| 15/09/2003 | 2.60% | 2.58% | 2.80% | 3.21% | 3.63% | 3.96% | 4.28% | 4.79% | 4.99% | 5.10% | 5.20% | 5.50% | 5.83% | 5.89% | 5.84% |
| 15/06/2003 | 3.20% | 3.13% | 2.95% | 2.96% | 3.15% | 3.30% | 3.60% | 4.06% | 4.27% | 4.37% | 4.45% | 4.76% | 5.23% | 5.33% | 5.27% |
| 15/03/2003 | 3.15% | 3.42% | 3.61% | 3.86% | 4.13% | 4.35% | 4.62% | 5.03% | 5.24% | 5.34% | 5.38% | 5.66% | 5.97% | 6.06% | 5.94% |
| 15/12/2002 | 2.71% | 2.81% | 3.01% | 3.45% | 3.91% | 4.22% | 4.54% | 5.01% | 5.23% | 5.40% | 5.43% | 5.71% | 5.97% | 6.12% | 5.96% |