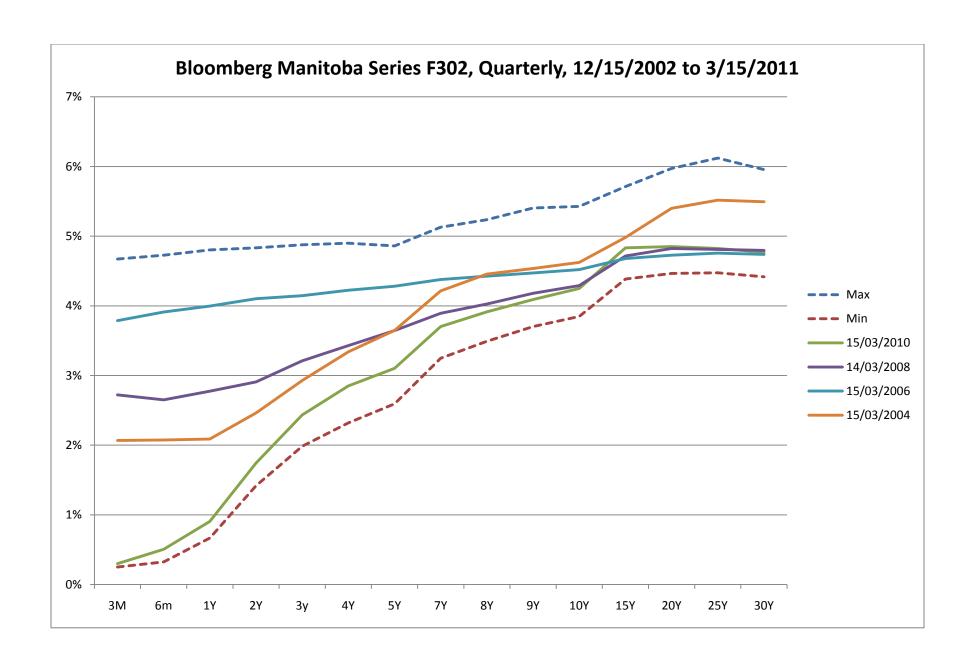

| F302       | 3M    | 6m    | 1Y    | 2Y    | Зу    | 4Y    | 5Y    | 7Y    | 8Y    | 9Y    | 10Y   | 15Y   | 20Y   | 25Y   | 30Y   |
|------------|-------|-------|-------|-------|-------|-------|-------|-------|-------|-------|-------|-------|-------|-------|-------|
| Max        | 4.67% | 4.73% | 4.80% | 4.83% | 4.88% | 4.90% | 4.86% | 5.13% | 5.24% | 5.40% | 5.43% | 5.71% | 5.97% | 6.12% | 5.96% |
| Average    | 2.47% | 2.57% | 2.74% | 3.06% | 3.39% | 3.64% | 3.85% | 4.22% | 4.37% | 4.48% | 4.59% | 4.94% | 5.09% | 5.09% | 5.04% |
| Min        | 0.25% | 0.32% | 0.67% | 1.42% | 1.99% | 2.32% | 2.59% | 3.25% | 3.49% | 3.70% | 3.85% | 4.38% | 4.47% | 4.48% | 4.42% |
| 15/03/2011 | 1.06% | 1.16% | 1.35% | 1.84% | 2.26% | 2.37% | 2.90% | 3.45% | 3.65% | 3.87% | 4.04% | 4.44% | 4.59% | 4.62% | 4.55% |
| 15/12/2010 | 1.07% | 1.18% | 1.44% | 1.90% | 2.27% | 2.63% | 2.94% | 3.53% | 3.78% | 3.97% | 4.07% | 4.43% | 4.59% | 4.65% | 4.57% |
| 15/09/2010 | 1.08% | 1.14% | 1.39% | 1.70% | 1.99% | 2.32% | 2.59% | 3.25% | 3.49% | 3.70% | 3.85% | 4.38% | 4.47% | 4.48% | 4.42% |
| 15/06/2010 | 0.83% | 1.00% | 1.41% | 2.12% | 2.74% | 3.09% | 3.36% | 3.92% | 4.07% | 4.25% | 4.34% | 4.79% | 4.82% | 4.80% | 4.76% |
| 15/03/2010 | 0.30% | 0.51% | 0.91% | 1.74% | 2.43% | 2.85% | 3.10% | 3.70% | 3.91% | 4.09% | 4.25% | 4.83% | 4.85% | 4.82% | 4.77% |
| 15/12/2009 | 0.30% | 0.39% | 0.69% | 1.45% | 2.17% | 2.64% | 2.96% | 3.51% | 3.79% | 4.04% | 4.28% | 4.95% | 4.99% | 4.91% | 4.80% |
| 15/09/2009 | 0.25% | 0.32% | 0.67% | 1.50% | 2.21% | 2.74% | 3.03% | 3.59% | 3.84% | 4.05% | 4.26% | 5.01% | 5.00% | 4.87% | 4.78% |
| 15/06/2009 | 0.35% | 0.43% | 0.74% | 1.53% | 2.43% | 3.14% | 3.44% | 3.97% | 4.18% | 4.36% | 4.55% | 5.16% | 5.18% | 5.06% | 4.96% |
| 15/03/2009 | 0.53% | 0.70% | 0.91% | 1.42% | 2.12% | 2.73% | 3.09% | 3.76% | 4.16% | 4.29% | 4.59% | 5.45% | 5.51% | 5.22% | 5.12% |
| 15/12/2008 | 1.25% | 1.45% | 1.77% | 2.33% | 2.73% | 3.23% | 3.59% | 4.23% | 4.46% | 4.59% | 4.79% | 5.39% | 5.53% | 5.36% | 5.25% |
| 15/09/2008 | 2.75% | 2.69% | 2.69% | 2.87% | 3.27% | 3.42% | 3.63% | 3.95% | 4.09% | 4.20% | 4.34% | 4.77% | 4.84% | 4.81% | 4.75% |
| 13/06/2008 | 3.12% | 3.32% | 3.58% | 3.78% | 3.98% | 4.16% | 4.27% | 4.46% | 4.54% | 4.61% | 4.72% | 4.94% | 5.03% | 5.02% | 4.97% |
| 14/03/2008 | 2.72% | 2.65% | 2.77% | 2.91% | 3.21% | 3.43% | 3.64% | 3.89% | 4.03% | 4.18% | 4.29% | 4.72% | 4.82% | 4.81% | 4.80% |
| 14/12/2007 | 4.15% | 4.26% | 4.33% | 4.39% | 4.44% | 4.48% | 4.51% | 4.60% | 4.64% | 4.68% | 4.72% | 4.84% | 4.88% | 4.85% | 4.83% |
| 14/09/2007 | 4.28% | 4.48% | 4.56% | 4.51% | 4.52% | 4.55% | 4.58% | 4.65% | 4.69% | 4.73% | 4.75% | 4.94% | 5.01% | 4.99% | 4.98% |
| 15/06/2007 | 4.67% | 4.73% | 4.80% | 4.83% | 4.88% | 4.90% | 4.86% | 4.91% | 4.92% | 4.96% | 4.98% | 5.06% | 5.06% | 5.04% | 5.03% |
| 15/03/2007 | 4.22% | 4.23% | 4.11% | 4.05% | 4.07% | 4.09% | 4.11% | 4.20% | 4.25% | 4.30% | 4.34% | 4.53% | 4.63% | 4.58% | 4.57% |
| 15/12/2006 | 4.15% | 4.19% | 4.16% | 4.09% | 4.07% | 4.07% | 4.09% | 4.18% | 4.25% | 4.31% | 4.36% | 4.51% | 4.57% | 4.55% | 4.54% |
| 15/09/2006 | 4.20% | 4.20% | 4.20% | 4.18% | 4.17% | 4.19% | 4.20% | 4.28% | 4.33% | 4.40% | 4.44% | 4.61% | 4.69% | 4.70% | 4.69% |
| 15/06/2006 | 4.33% | 4.37% | 4.43% | 4.42% | 4.45% | 4.48% | 4.51% | 4.61% | 4.65% | 4.72% | 4.77% | 4.94% | 4.98% | 5.00% | 4.98% |
| 15/03/2006 | 3.79% | 3.91% | 4.00% | 4.10% | 4.15% | 4.22% | 4.28% | 4.38% | 4.43% | 4.47% | 4.52% | 4.68% | 4.73% | 4.76% | 4.74% |
| 15/12/2005 | 3.58% | 3.74% | 3.94% | 3.99% | 4.02% | 4.07% | 4.12% | 4.20% | 4.24% | 4.30% | 4.34% | 4.60% | 4.64% | 4.69% | 4.66% |
| 15/09/2005 | 2.81% | 2.90% | 3.03% | 3.20% | 3.32% | 3.48% | 3.63% | 3.84% | 3.93% | 4.04% | 4.13% | 4.43% | 4.63% | 4.67% | 4.65% |
| 15/06/2005 | 2.51% | 2.64% | 2.76% | 3.02% | 3.22% | 3.40% | 3.64% | 3.97% | 4.07% | 4.17% | 4.26% | 4.58% | 4.83% | 4.88% | 4.85% |
| 15/03/2005 | 2.49% | 2.67% | 2.91% | 3.35% | 3.62% | 3.83% | 4.09% | 4.51% | 4.58% | 4.70% | 4.79% | 5.13% | 5.31% | 5.35% | 5.32% |
| 15/12/2004 | 2.46% | 2.50% | 2.62% | 2.97% | 3.32% | 3.52% | 3.80% | 4.25% | 4.34% | 4.45% | 4.56% | 4.93% | 5.24% | 5.27% | 5.24% |
| 15/09/2004 | 2.38% | 2.57% | 2.90% | 3.31% | 3.72% | 4.01% | 4.28% | 4.76% | 4.85% | 4.94% | 5.02% | 5.31% | 5.58% | 5.61% | 5.60% |
| 15/06/2004 | 2.06% | 2.24% | 2.79% | 3.50% | 3.99% | 4.36% | 4.66% | 5.13% | 5.23% | 5.31% | 5.40% | 5.69% | 5.89% | 5.92% | 5.87% |
| 15/03/2004 | 2.07% | 2.08% | 2.09% | 2.46% | 2.93% | 3.34% | 3.65% | 4.21% | 4.45% | 4.54% | 4.62% | 4.98% | 5.40% | 5.52% | 5.49% |
| 15/12/2003 | 2.59% | 2.62% | 2.73% | 3.12% | 3.63% | 4.02% | 4.30% | 4.78% | 4.96% | 5.04% | 5.10% | 5.40% | 5.70% | 5.80% | 5.77% |
| 15/09/2003 | 2.60% | 2.58% | 2.80% | 3.21% | 3.63% | 3.96% | 4.28% | 4.79% | 4.99% | 5.10% | 5.20% | 5.50% | 5.83% | 5.89% | 5.84% |
| 15/06/2003 | 3.20% | 3.13% | 2.95% | 2.96% | 3.15% | 3.30% | 3.60% | 4.06% | 4.27% | 4.37% | 4.45% | 4.76% | 5.23% | 5.33% | 5.27% |
| 15/03/2003 | 3.15% | 3.42% | 3.61% | 3.86% | 4.13% | 4.35% | 4.62% | 5.03% | 5.24% | 5.34% | 5.38% | 5.66% | 5.97% | 6.06% | 5.94% |
| 15/12/2002 | 2.71% | 2.81% | 3.01% | 3.45% | 3.91% | 4.22% | 4.54% | 5.01% | 5.23% | 5.40% | 5.43% | 5.71% | 5.97% | 6.12% | 5.96% |