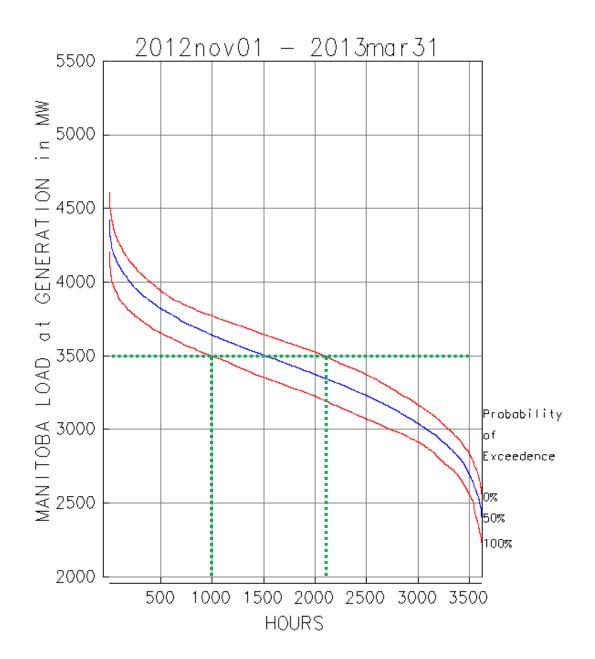

#### Response

Figure 1 depicts an analysis of Manitoba domestic load (at generation) for the winter of 2012/13 (November through March). The chart reflects the range of loads that could occur assuming the last 60 years of winter temperatures.

The 3,500 MW load threshold is depicted by the horizontal green line.

The chart indicates that domestic load will be above 3,500 MW between 1,000 and 2,150 hours depending upon the severity of the winter. Under median conditions domestic load will exceed 3,500 MW for 1,500 hours.