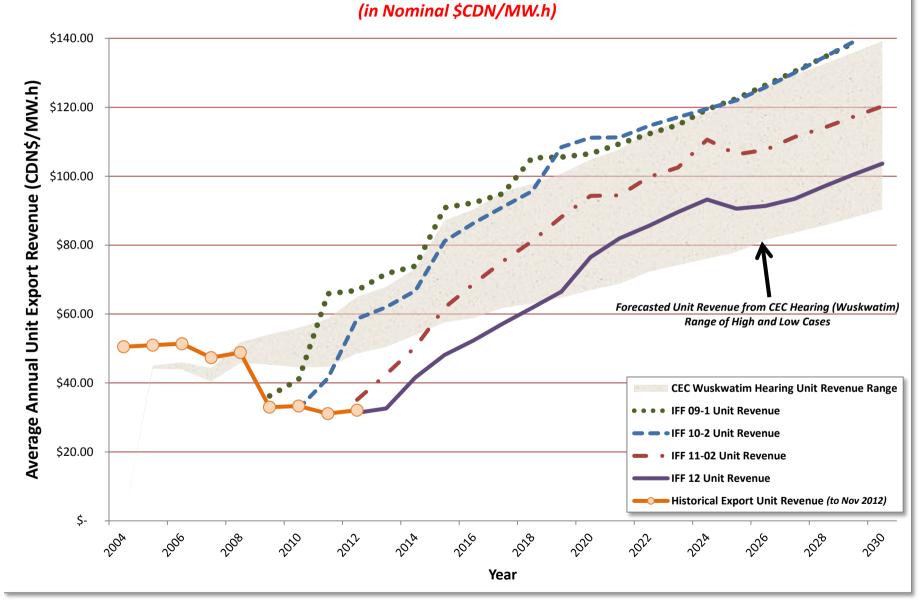

# Manitoba Hydro Undertaking #23

Manitoba Hydro to update PUB/MH II-14(a) to include IFF12 information and also update the orange line (Historic Export Unit Revenue) for 2012/13 and 2013/14. Manitoba Hydro to also advise whether there will be a new high/low average provided (shaded area).

### **Response:**

The attached chart includes an update to Historical Export Unit Revenue for 2012/13 (actuals up to November 2012) and the Average Unit Revenues based on IFF12. Updating the chart with IFF12 information did not require revising the Wuskwatim Hearing Unit Revenue Range which is represented by the shaded area.

# Manitoba Hydro's Average Unit Export Revenue Historical and Forecasted