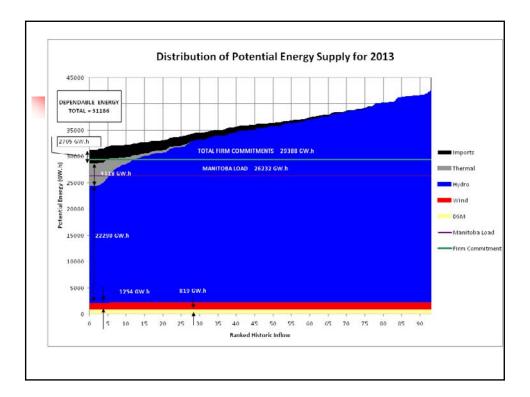

<br>Participant<br>Participant<br>Participant<br>Parti | <u>Total</u>        | 5935     |

















| Project   | Capacity<br>Addition<br>(MW) | Dependable<br>Energy<br>(GWh) | Median<br>Energy<br>(GWh) | Maximum<br>Energy<br>(GWh) |
|-----------|------------------------------|-------------------------------|---------------------------|----------------------------|
| Wuskwatim | 200                          | 1250                          | 1520                      | 1650                       |
| Keeyask   | 695                          | 2900                          | 4430                      | 5250                       |
| Conawapa  | 1485                         | 4550                          | 7000                      | 9500                       |