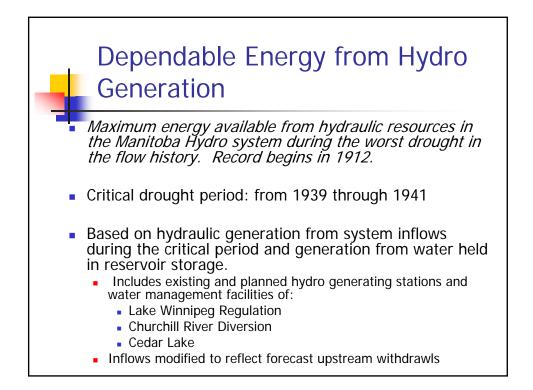

ticipant<br>Participant<br>Participant<br>Participant<br>Parti | <u>Total</u>        | 5935     |

















| Project   | Capacity<br>Addition<br>(MW) | Dependable<br>Energy<br>(GWh) | Median<br>Energy<br>(GWh) | Maximum<br>Energy<br>(GWh) |
|-----------|------------------------------|-------------------------------|---------------------------|----------------------------|
| Wuskwatim | 200                          | 1250                          | 1520                      | 1650                       |
| Keeyask   | 695                          | 2900                          | 4430                      | 5250                       |
| Conawapa  | 1485                         | 4550                          | 7000                      | 9500                       |