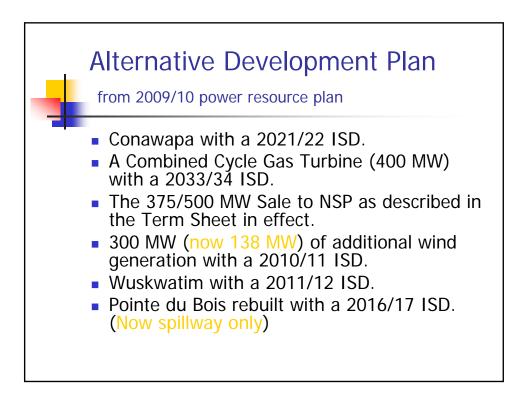

br>Participant<br>Participant<br>Participant<br>Participant<br>Parti | <u>Total</u>        | 5935     |

















| Project   | Capacity<br>Addition<br>(MW) | Dependable<br>Energy<br>(GWh) | Median<br>Energy<br>(GWh) | Maximum<br>Energy<br>(GWh) |
|-----------|------------------------------|-------------------------------|---------------------------|----------------------------|
| Wuskwatim | 200                          | 1250                          | 1520                      | 1650                       |
| Keeyask   | 695                          | 2900                          | 4430                      | 5250                       |
| Conawapa  | 1485                         | 4550                          | 7000                      | 9500                       |