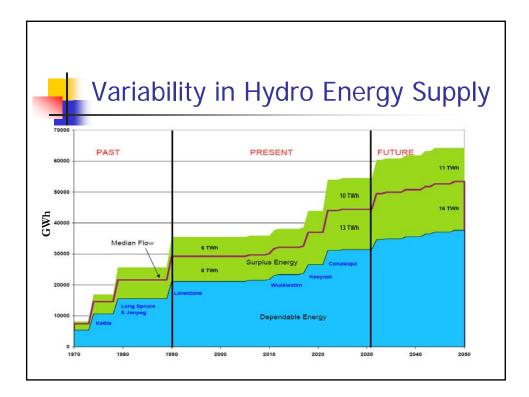

| Project   | Capacity<br>Addition<br>(MW) | Dependable<br>Energy<br>(GWh) | Median<br>Energy<br>(GWh) | Maximum<br>Energy<br>(GWh) |
|-----------|------------------------------|-------------------------------|---------------------------|----------------------------|
| Wuskwatim | 200                          | 1250                          | 1520                      | 1650                       |
| Keeyask   | 695                          | 2900                          | 4430                      | 5250                       |
| Conawapa  | 1485                         | 4550                          | 7000                      | 9500                       |