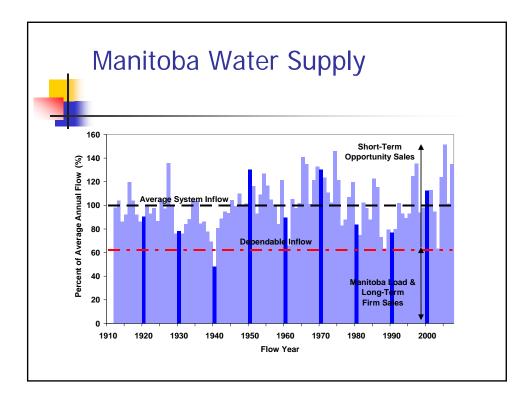

br>Participant<br>Participant<br>Parti | <u>Total</u>        | 5935     |

















| Project   | Capacity<br>Addition<br>(MW) | Dependable<br>Energy<br>(GWh) | Median<br>Energy<br>(GWh) | Maximum<br>Energy<br>(GWh) |
|-----------|------------------------------|-------------------------------|---------------------------|----------------------------|
| Wuskwatim | 200                          | 1250                          | 1520                      | 1650                       |
| Keeyask   | 695                          | 2900                          | 4430                      | 5250                       |
| Conawapa  | 1485                         | 4550                          | 7000                      | 9500                       |