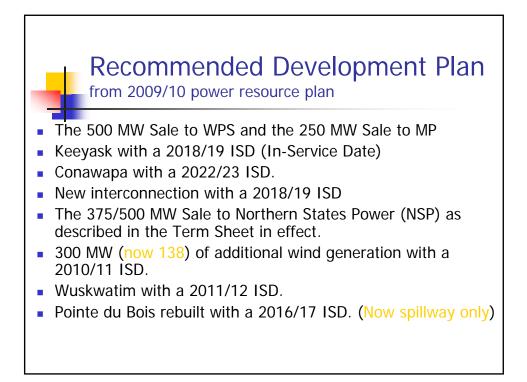

t<br>Participant<br>Participant<br>Participant<br>Participant<br>Parti | <u>Total</u>        | 5935     |

















| Project   | Capacity<br>Addition<br>(MW) | Dependable<br>Energy<br>(GWh) | Median<br>Energy<br>(GWh) | Maximum<br>Energy<br>(GWh) |
|-----------|------------------------------|-------------------------------|---------------------------|----------------------------|
| Wuskwatim | 200                          | 1250                          | 1520                      | 1650                       |
| Keeyask   | 695                          | 2900                          | 4430                      | 5250                       |
| Conawapa  | 1485                         | 4550                          | 7000                      | 9500                       |