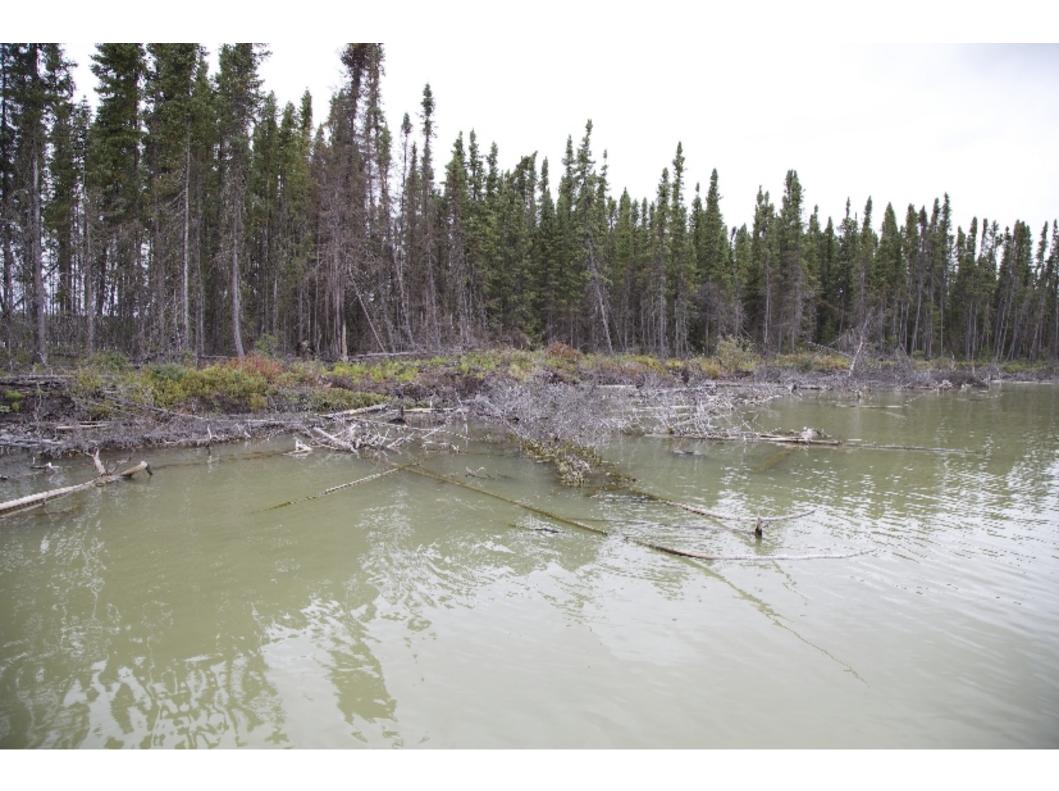

## Photos depicting impacts of the Churchill River Diversion project at Southern Indian Lake in 2012 and 2013.

Submitted by Will Braun, Interchurch Council on Hydropower