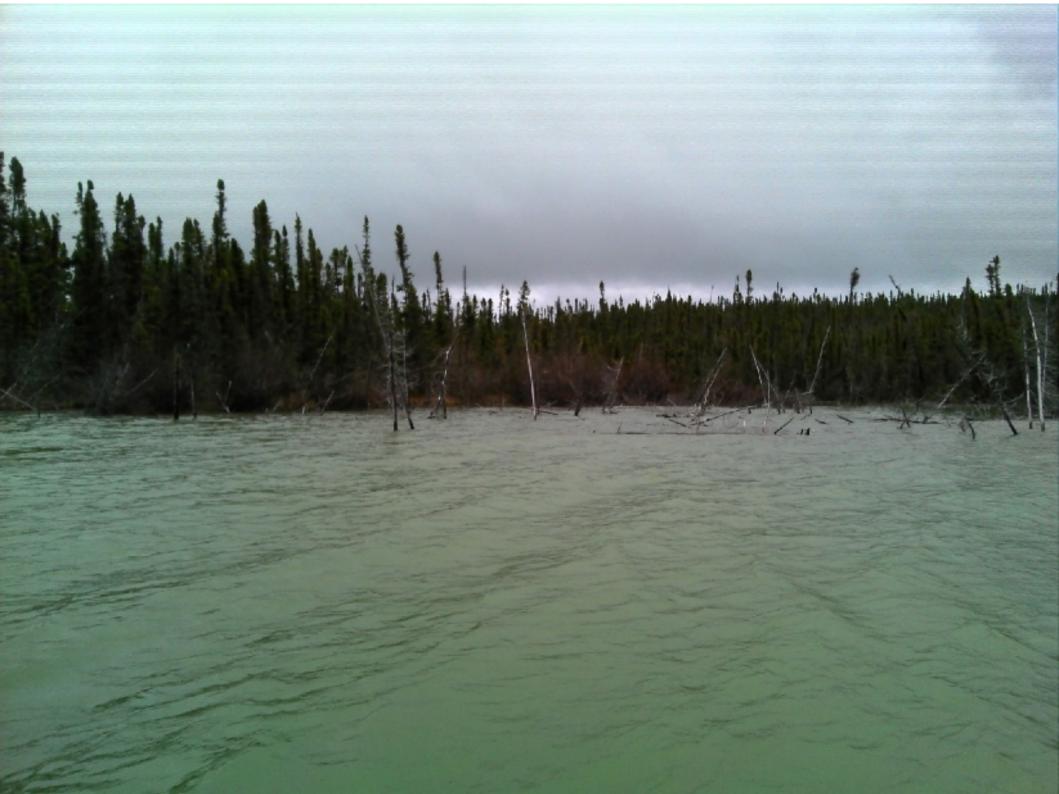

## Photos depicting impacts of the Churchill River Diversion project at Southern Indian Lake in 2012 and 2013.

Submitted by Will Braun, Interchurch Council on Hydropower