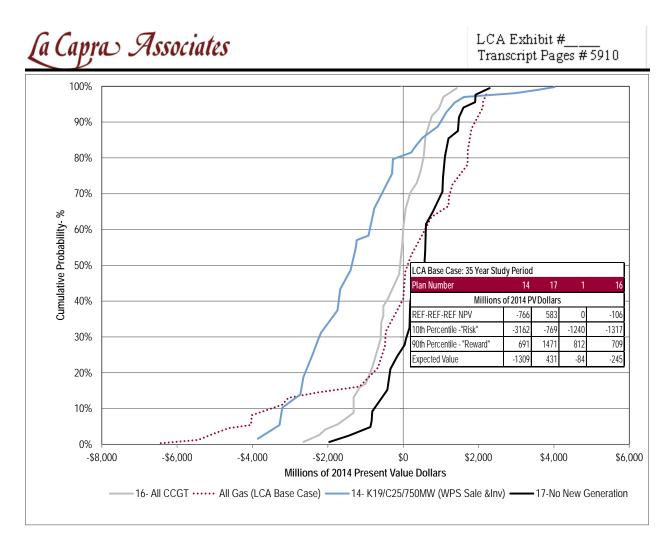

## **Response:**

Figures 9-95, 9-96, and 9-97 are regenerated below using MH methodology. Plan 1- All Gas has been added to the table on the chart due to the face that All Gas Plan scenarios are now compared to a single reference reference reference scenario.

**MH Methodology** Figure 9-3: Probability Distributions of Supplemental Plans having higher costs than the All Gas Plan after 35 Years using the LCA Methodology - Millions of 2014 Present Value Dollars