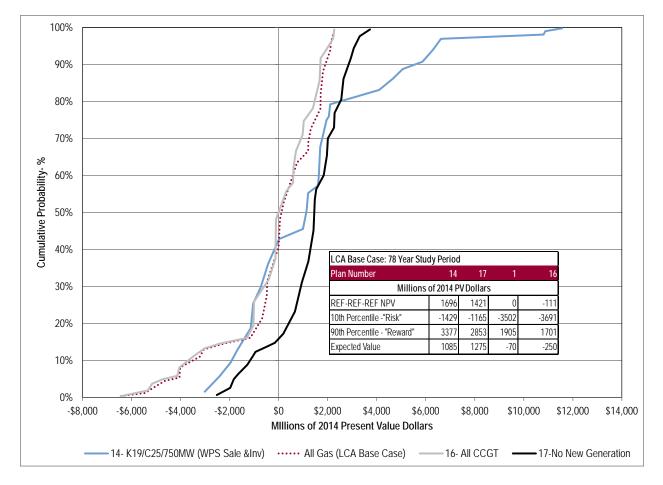

## **Response:**

Figures 9-95, 9-96, and 9-97 are regenerated below using MH methodology. Plan 1- All Gas has been added to the table on the chart due to the face that All Gas Plan scenarios are now compared to a single reference reference reference scenario.

**MH Methodology** Figure 9-1: Probability Distributions of Supplemental Plans having higher costs than the All Gas Plan after 78 Years using the LCA Methodology- Millions of 2014 Present Value Dollars