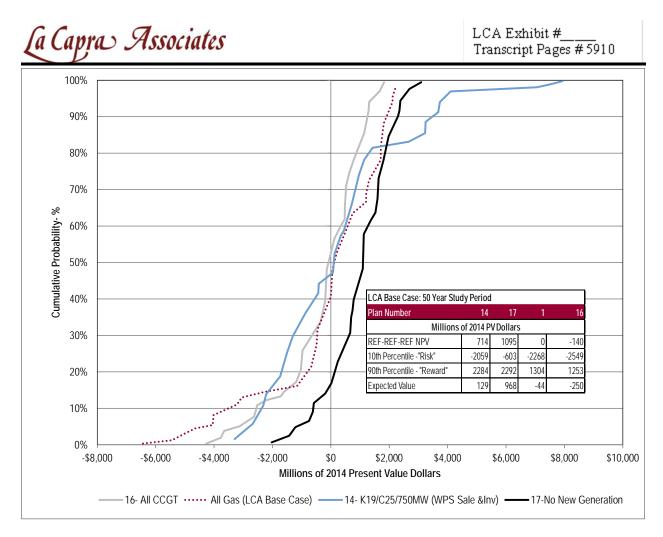

## **Response:**

Figures 9-95, 9-96, and 9-97 are regenerated below using MH methodology. Plan 1- All Gas has been added to the table on the chart due to the face that All Gas Plan scenarios are now compared to a single reference reference reference scenario.

**MH Methodology** Figure 9-2: Probability Distributions of Supplemental Plans having higher costs than the All Gas Plan after 50 Years using the LCA Methodology- Millions of 2014 Present Value Dollars