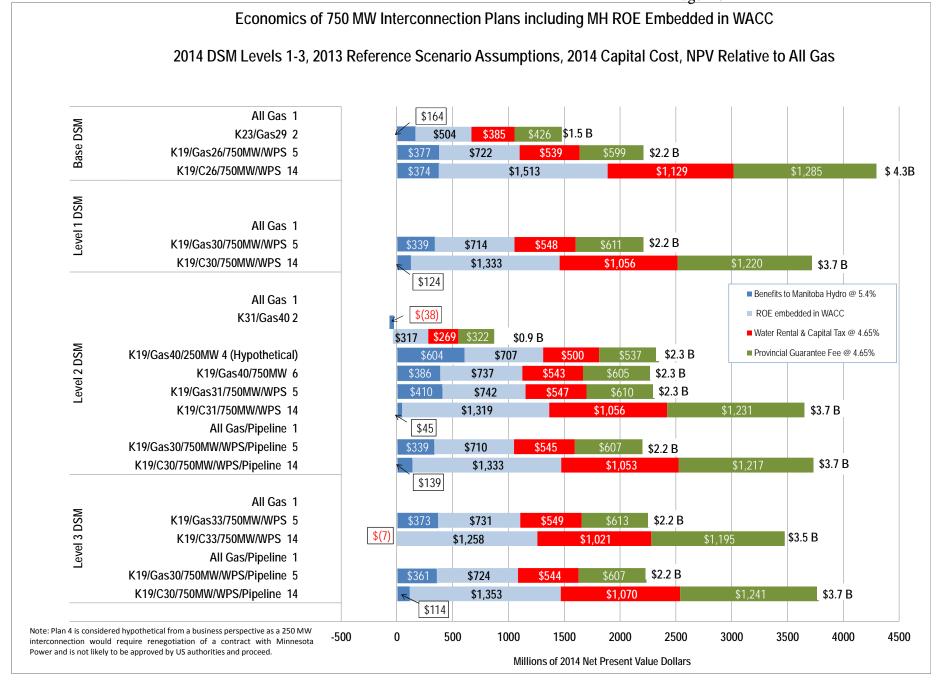

Needs For and Alternatives To (NFAT) MH Exhibit 171 (Revision 3) Page 1 of 2

Update to MH Exhibit 171, Page 2

Plan 4 K19/Gas40/250MW (Hypothetical) with Level 2 DSM is added to the chart

Note: Plan 4 is considered hypothetical from a business perspective as a 250 MW interconnection would require renegotiation of a contract with Minnesota Power which would not be expected to result in the same level of benefits given that the entire economic analysis is now in the public forum. MP has taken the position in its Certificate of Need filing on October 21, 2013 (Section 7.4.2.1 page 77) that "such a project would not meet the long-term needs of the region and would not prove to be cost-effective for customers or environmentally preferable over the long-term." The 250MW interconnection is not likely to be approved by US authorities and proceed.