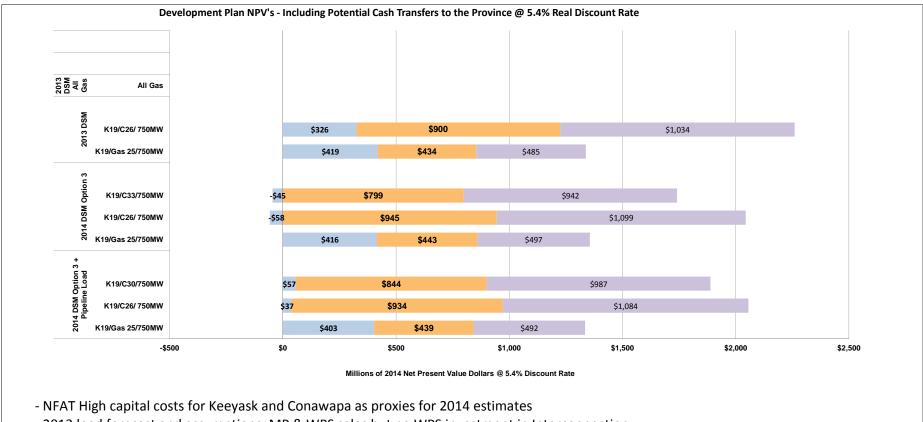

## Manitoba Hydro's response to MIPUG Exhibit 21, Question 3

For #95 Page 130 and 134, please provide the equivalent chart with Conawapa consistently held to a 2026 in-service date, if available.

## **Response**:

The information provided to the Manitoba Hydro-Electric Board can be found in Exhibit #101. The information in Exhibit #174 provides information on the same basis as that found in Exhibit #101 with the exception of adding information under DSM Level 3 where Conawapa is deferred rather than held at the in-service date of 2026.