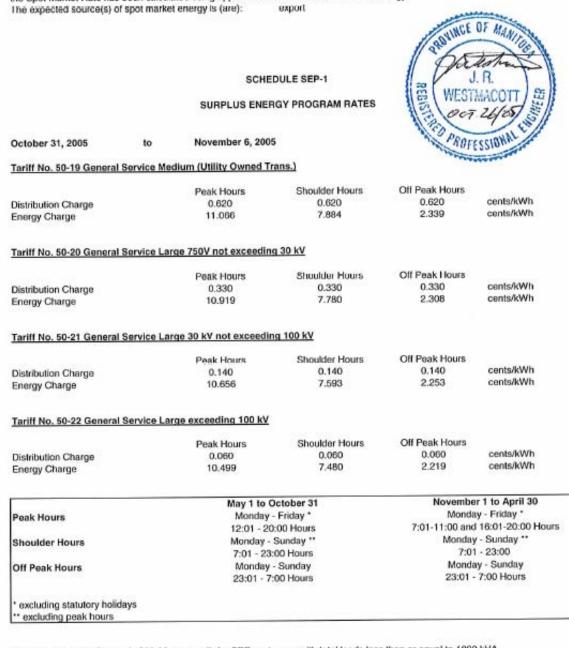

per MWh. Manitoba Hydro warrants that

The Basic Monthly Charge is \$50.00 per month for SEP customers with total loads less than or equal to 1000 kVA. The Basic Monthly Charge is \$100.00 per month for SEP customers with total loads greater than 1000 kVA.

Manitoba Hydro October 26, 2005 10/26/2005 7:49

The estimated average spot market rate is

the Spot Market Rate has been calculated using approved Public Utilities Board methodology.