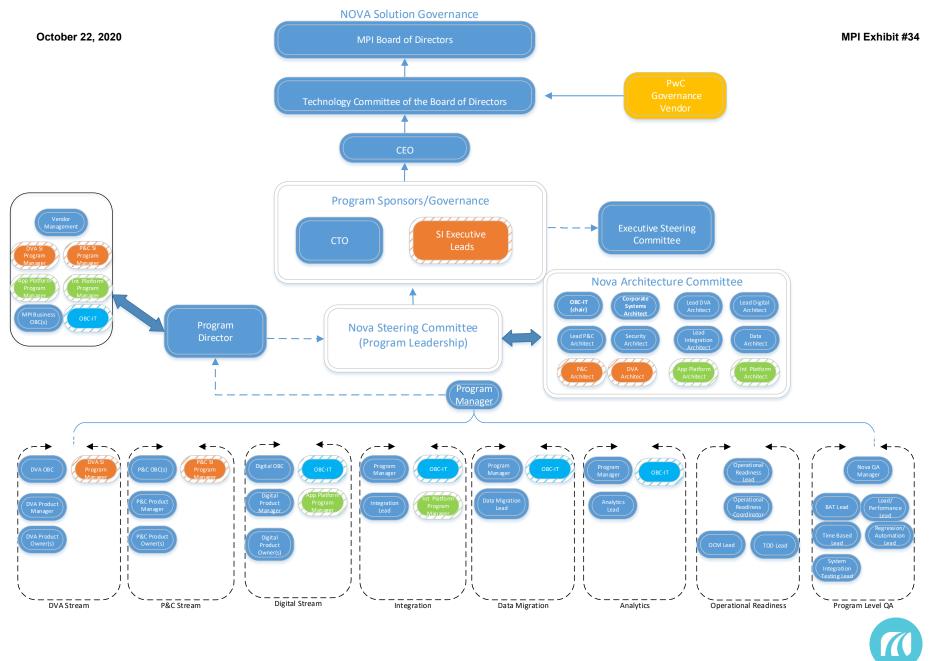

## **Project Nova - Governance**

- Program Advisor with Property & Casualty insurance software domain and system integrator management experience hired on 1-year contract in July 2019
- Chief Transformation Officer position created and appointment announced September 2019
- Project Director appointment announced September 2019
- Program RACI and Decision Making Matrix finalized and implemented in October 2019
- Program Governance Vendor retained on 3-year contract by Technology Committee as of October 2019
- Nova Program Management Office (nPMO) positions filled
- Operational Business Champions appointed on January 6, 2020
- Program Manager hired as of March 21, 2020
- Product Managers and Product Owners positions filled
- Solution Governance Model finalized October 2020

## **Project Nova – Delivery Risks Mitigation**

Project Nova leadership team is taking the following actions to mitigate delivery risks:

- Applying value management at critical times during the project (as shared in VM Appendix 2)
- A formal Project Nova Risk Management Plan has been established with monthly reviews/assessments of existing and new risks and ensuring traceability of risk mitigation actions to project plan tasks
- Formalized Solution Governance and Vendor Management Strategy to document governance and management of System Integrator partners
- Executing Discovery Phase to solidify System Integrator and MPI project plans and project interdependencies
- Application of Hybrid Agile delivery methodology to orchestrate the overall Project Nova program and utilizing Agile delivery sprints to effective manage program performance, completeness, quality and delivery risks
- Nova Project Management Office (nPMO) in place to ensure appropriate processes, controls and reporting is in place to have timely data and information to identify current forecasted issues and/or risks

MPI Board of Directors have engaged the Governance Vendor (PwC) to perform ongoing reviews of Project Nova performance and to identify observations in relation to current or future risks or issues that could be experienced if MPI management does not take appropriate actions.