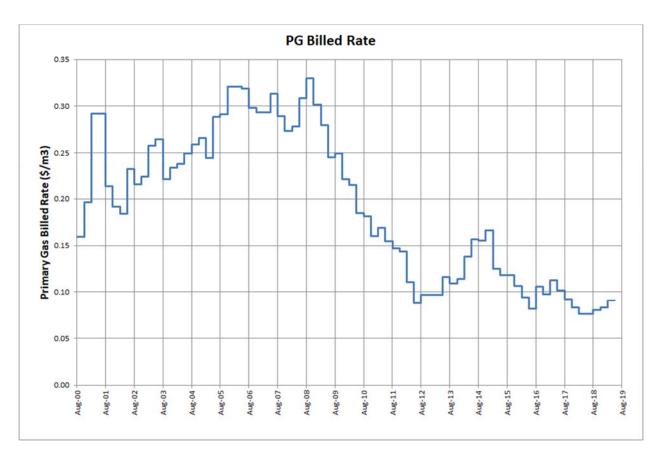

The following chart graphically shows the Primary Gas Billed Rate from August 1, 2000 up to and including the proposed February 1, 2019 rate.

Public les Board