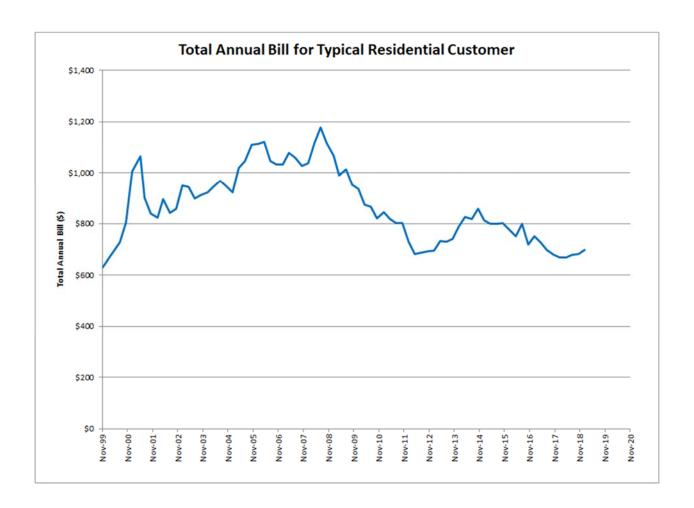

A graph of the historical annual bill for typical residential customers as a result of all of Centra's rate changes is shown below: